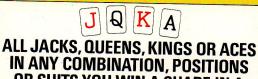

If the 4 cards revealed in each hand are All Jacks, Queens, Kings or Aces in any combination whatsoever, the player wins a share in a £100,000 Jackpot. And there's a new Jackpot every 2 weeks - 6 in total.

#### IMPORTANT

You are a Winner provided you have revealed 4 cards only in each hand and all 8 cards then revealed are all Jacks, Queens, Kings or Aces in any combination whatsoever.

If you have duplicated cards, eg. 2 x K ♥ you win. You might even have 8 Aces – you still win. Equally the position of any card in one or both hands is irrelevant-Providing they are all Jacks, Queens, Kings or Aces in any combination whatsoever – you win.

#### **IMPORTANT**

You are a Winner provided you have revealed 4 cards only in each hand and all 8 cards then revealed are all Jacks, Queens, Kings or Aces in any combination whatsoever. If you have duplicated cards, eg. 2 x K ♥ you win. You might even have 8 Aces – you still win. Equally the position of any card in one or both hands is irrelevant– Providing they are all Jacks, Queens, Kings or Aces in any combination whatsoever – you win.