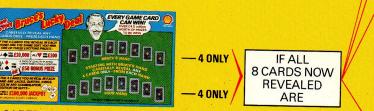

# **HOW THE MOTORIST PLAYS 'BRUCE'S LUCKY DEAL'**

Every scratchcard contains two hands - 8 cards in 'Bruce's Hand' and 8 cards in 'Your Hand'. The player must reveal 4 cards only in each hand. There are 2 games to be played -

EVERY GAME CARD

If the 4 cards revealed in each hand are the same Suit, the player wins one of these exciting prizes -

All 🔶 wins £10,000

All wins £100

CAREFULLY REVEAL ANY IRDS ONLY - FROM EACH HAND

FTHE 4 CARDS YOU REVEAL IN EACH HAND ARE THE SAME SUIT, YOU WIN ONE OF THESE EXCITING PRIZES

#### **IMPORTANT**

If you think you have a winning hand DO NOT scratch off any more cards AS THIS WILL INVALIDATE YOUR CLAIM.

CAREFULLY REVEAL 4 CARDS ONLY – FROM EACH HAND