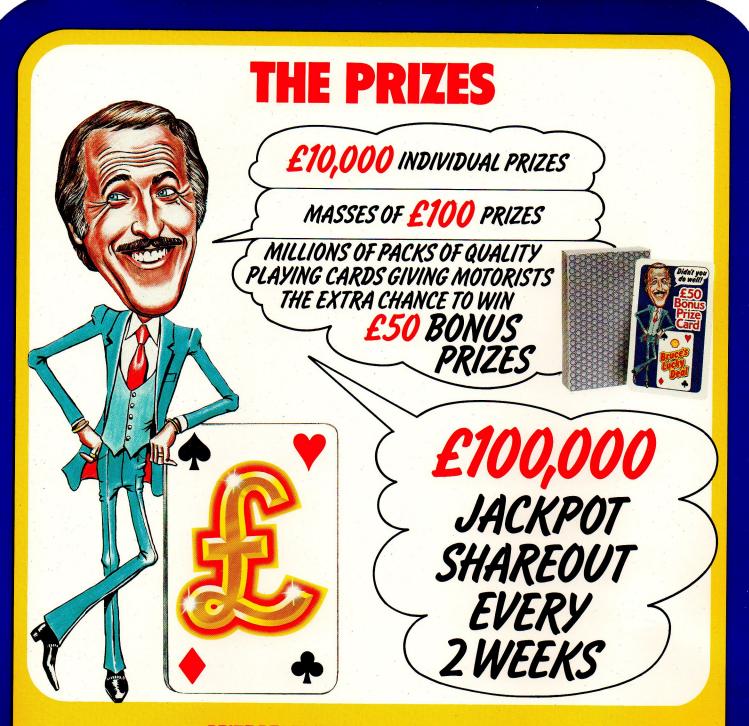

EVERY GAME CARD

If the 4 cards revealed in each hand are the same Suit, the player wins one of these exciting prizes -

All 🔶 wins £10,000

All wins £100

CAREFULLY REVEAL ANY IRDS ONLY - FROM EACH HAND

FTHE 4 CARDS YOU REVEAL IN EACH HAND ARE THE SAME SUIT, YOU WIN ONE OF THESE EXCITING PRIZES

IF THE 4 CARDS YOU REVEAL IN EACH HAND ARE JACKS, QUIEENS, KINGS, ACES IN ANY COMBINATION. POSITION OR SUITS

ThA £100,000 JACKPOT

YOU £10,000

ALL

ALL VOU E100

All 🔶 or All 💠 wins a Pack of Quality Playing Cards which could contain a £50 Bonus Prize

If the 4 cards revealed in each hand are All Jacks, Queens, Kings or Aces in any combination whatsoever, the player wins a share in a £100,000 Jackpot. And there's a new Jackpot every 2 weeks - 6 in total.

All prize entries other than All 🔶 or All 💠 must be sent in to the game promoters for verification and redemption.