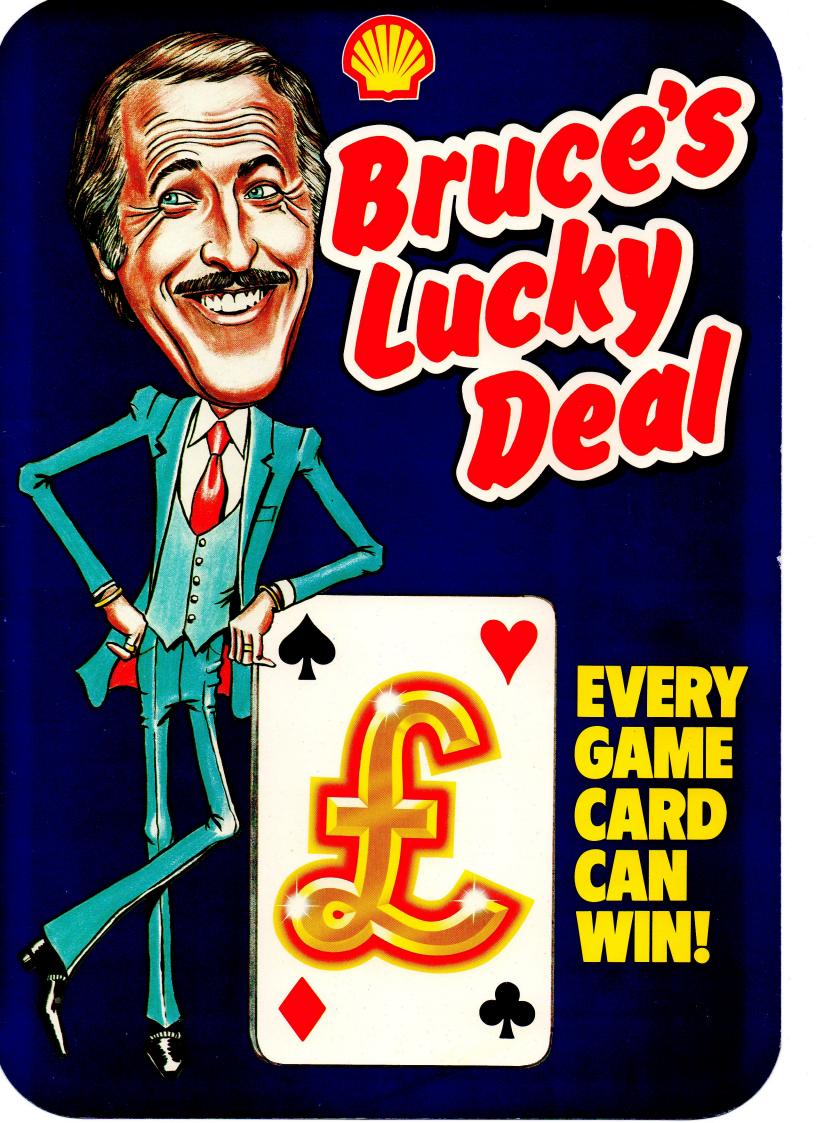

# WHAT IS IT?

A simple scratchcard game with a unique difference. 'Bruce's Lucky Deal' is the first game to offer the motoring public the unique proposition that 'Every Game'Card Can Win!' As you would expect, the promotion is based on a card game. The motorist is required to scratch off 4 cards only in each hand, the aim being to reveal –

> All Cards of the Same Suit OR All Jacks, Queens, Kings or Aces in any combination.

Every game card can win. Success depends entirely on which cards the motorist reveals.

### **WHY BRUCE FORSYTH?**

Bruce Forsyth is one of Britain's most popular and respected entertainers and holds a special place in the affection of the British people. He is particularly well-known as the presenter of TV games and already in 1985, for example, has been voted the 'TV Times

Quizmaster of the Year.'

We believe the combination of Shell and Bruce Forsyth will prove a winning team for this promotion, not only in grabbing attention in a busy market-place but, importantly, in reassuring motorists that our unique claim, 'Every Game Card Can Win,' is indeed true.

# **HOW THE MOTORIST PLAYS 'BRUCE'S LUCKY DEAL'**

Every scratchcard contains two hands - 8 cards in 'Bruce's Hand' and 8 cards in 'Your Hand'. The player must reveal 4 cards only in each hand. There are 2 games to be played -